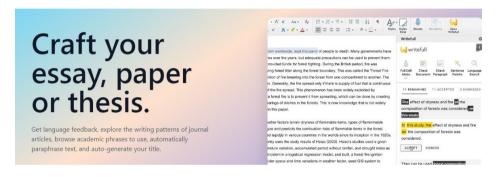

### WRITING TOOLS

**ABSTRACT** 

This tool revises language, writes abstracts, paraphrases texts, makes sentences academic, and more

- ✓ Sentence Paraphrased at any Level
- ✓ Automatic Title Creator
- ✓ Ai-Based Abstract Developer

#### Abstract Generator

This Abstract Generator is basically a guideline for writing abstracts. We have also written an article on how to write abstracts. Go through the post and use our tools to create properly formatted abstracts. Note: An abstract should be between 100 - 250 words.