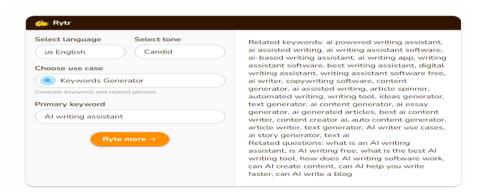

## KEYWORDS GENERATOR TOOLS

The tool comes up with related keywords, key phrases, and questions using the AI writing assistant

- ✓ Automatic keyword detector and creator
- ✓ Al-based writing process
- ✓ Image generation

### copy.ai

The tool generates a list of seed keywords to begin keyword research and uncover hundreds of seed keyword opportunities in seconds.

- ✓ Automatic keyword generator
- ✓ Al-based copywriting
- ✓ Customize templates